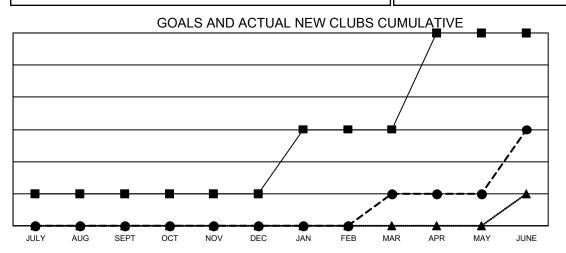

## GMT MONTHLY MEMBERSHIP PROGRESS REPORT Results as of: 6/30/2020

Multiple District 22

LOCATION: MARYLAND

GMT: OPEN

GMT CA 1

| Clubs         |               |             |               | Members               |                       |                         |                                                    |  |  |
|---------------|---------------|-------------|---------------|-----------------------|-----------------------|-------------------------|----------------------------------------------------|--|--|
|               | RESULTS FOR   | R 2019-2020 |               | RESULTS FOR 2019-2020 |                       |                         |                                                    |  |  |
| QUARTER       | NEW CLUB GOAL | NEW CLUBS   | DROPPED CLUBS | QUARTER MEMB          | ER GROWTH NET<br>GOAL | MEMBER GROWTH<br>ACTUAL | DROPPED<br>MEMBERS ACTUAI<br>(including transfers) |  |  |
| JULY/AUG/SEPT | 1             | 0           | 1             | JULY/AUG/SEPT         | 115                   | 138                     | 160                                                |  |  |
| OCT/NOV/DEC   | 0             | 0           | 4             | OCT/NOV/DEC           | 145                   | 126                     | 250                                                |  |  |
| JAN/FEB/MAR   | 2             | 1           | 0             | JAN/FEB/MAR           | 135                   | 152                     | 117                                                |  |  |
| APR/MAY/JUNE  | 3             | 2           | 1             | APR/MAY/JUNE          | 125                   | 99                      | 256                                                |  |  |