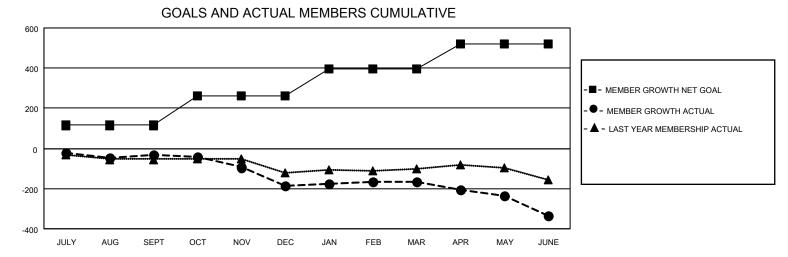

## GMT MONTHLY MEMBERSHIP PROGRESS REPORT Results as of: 6/30/2020

Multiple District 22

LOCATION: MARYLAND

GMT: OPEN

GMT CA 1

| Clubs         |               |             |               | Members               |                       |                         |                                                    |  |  |
|---------------|---------------|-------------|---------------|-----------------------|-----------------------|-------------------------|----------------------------------------------------|--|--|
|               | RESULTS FOR   | R 2019-2020 |               | RESULTS FOR 2019-2020 |                       |                         |                                                    |  |  |
| QUARTER       | NEW CLUB GOAL | NEW CLUBS   | DROPPED CLUBS | QUARTER MEMB          | ER GROWTH NET<br>GOAL | MEMBER GROWTH<br>ACTUAL | DROPPED<br>MEMBERS ACTUAI<br>(including transfers) |  |  |
| JULY/AUG/SEPT | 1             | 0           | 1             | JULY/AUG/SEPT         | 115                   | 138                     | 160                                                |  |  |
| OCT/NOV/DEC   | 0             | 0           | 4             | OCT/NOV/DEC           | 145                   | 126                     | 250                                                |  |  |
| JAN/FEB/MAR   | 2             | 1           | 0             | JAN/FEB/MAR           | 135                   | 152                     | 117                                                |  |  |
| APR/MAY/JUNE  | 3             | 2           | 1             | APR/MAY/JUNE          | 125                   | 99                      | 256                                                |  |  |